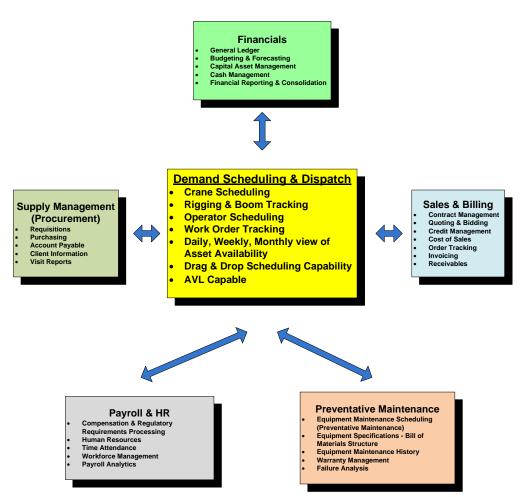

# **SSI Equipment Scheduling System**

For Over 2 Decades We Have Designed Comprehensive Solutions For Our Clients

#### Integrated SSI Dispatching



### **Our Process**

### We Start By Working Together With You To Fully Understand Your Business Requirements



## **Benefits**

- Enterprise Application
- Utilizes Latest Technologies
- Fully Integrated Modular Solution
- Faster, More Efficient Use Of Resources
- See All Your Resources At A Glance
- Better Utilization Of Equipment



# **SSI Solution Benefits**

- Enterprise Wide Multi-User Applications
- Fully Integrated Solutions
- Over 25 Years of Industry Experience
- Best Value Proposition